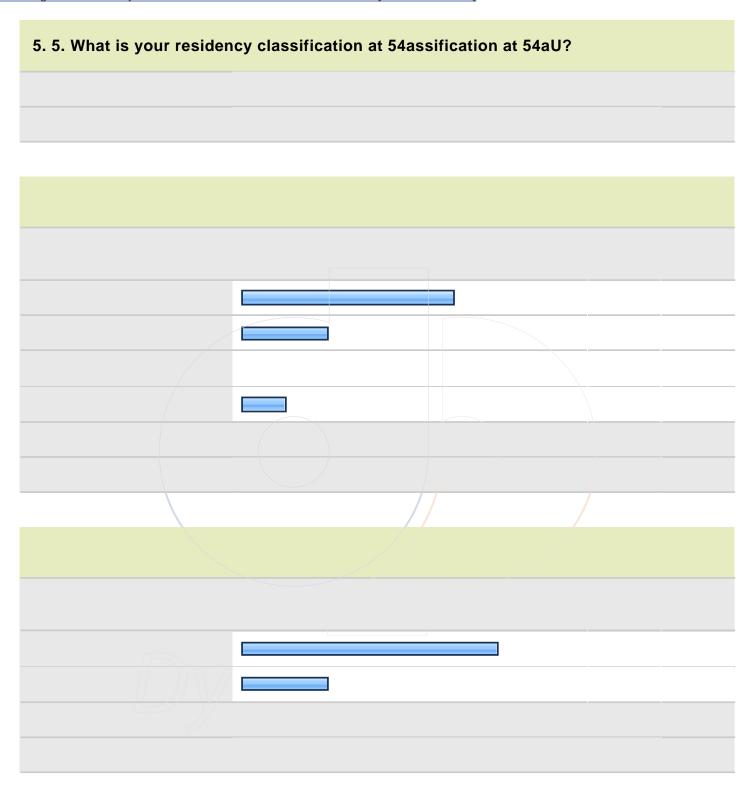

### 5. 5. What is your residency classification at MSU?

|               | Response<br>Percent | Response<br>Count |
|---------------|---------------------|-------------------|
| In-state      | 87.5%               | 7                 |
| Out-of-state  | 12.5%               | 1                 |
| International | 0.0%                | 0                 |
|               | answered question   | 8                 |
|               | skipped question    | 0                 |