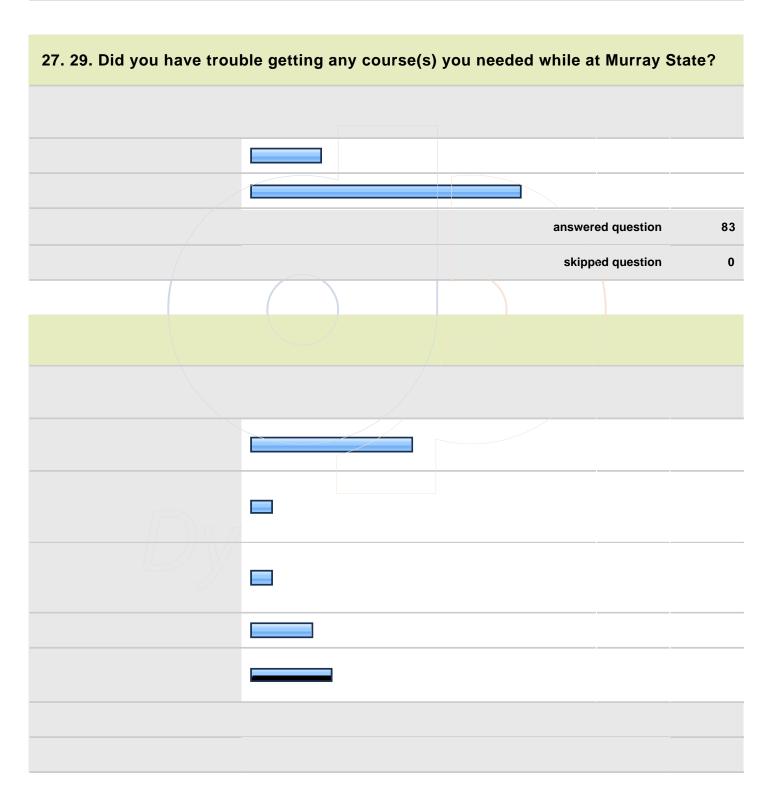

| 24. 26. Did you take any o  | mine dourses willie at in | urray State?         | Response<br>Percent | Response<br>Count |
|-----------------------------|---------------------------|----------------------|---------------------|-------------------|
| Yes                         |                           |                      | 51.8%               | 43                |
| No                          |                           |                      | 48.2%               | 40                |
|                             |                           | answere              | d question          | 83                |
|                             |                           | skippe               | d question          | 0                 |
|                             |                           |                      |                     |                   |
| 25 27 Did it take you an    |                           |                      |                     |                   |
| 23. 27. Did it take you all | extra semester or more t  | o complete degree re | equireme            | nts at            |
| 23. 27. Bid it take you an  | extra semester or more t  | o complete degree re | equireme            | nts at            |
| 23. 27. Bid it take you an  | extra semester or more t  | o complete degree re | equireme            | nts at            |
| 23. 27. Did it take you an  | extra semester or more t  | o complete degree re | equireme            | nts at            |
| 23. 27. Did it take you an  | extra semester or more t  | o complete degree re | equireme            | nts at            |
| 23. 27. Did it take you an  | extra semester or more t  | o complete degree re | equireme            | nts at            |
| 23. 27. Did it take you all | extra semester or more t  | o complete degree re | equireme            | nts at            |